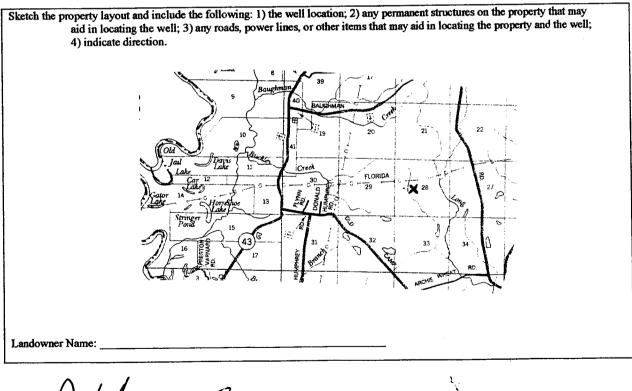

| Date drilling completed:       3-22-07       (601)951-5210       Edg #:         State Law requires that this report be prepared by the driller in detail and filed with the Department withi 30 days of completion of drilling of the well.       Well Location         Well Overer Information       30 days of completion of drilling of the well.       30 50 45.8       89 42 21.         Mailing Address:       7025 Edgewater Drive       30 50 45.8       89 42 21.         Mailing Address:       7025 Edgewater Drive       USGS quad, Hand-beld GPS, Survey-grade GPS         Mailing Address:       7025 Edgewater Drive       USGS quad, Hand-beld GPS, Survey-grade GPS         Mailing Address:       7025 Odgewater Drive       USGS quad, Hand-beld GPS, Survey-grade GPS         State       985-626-9005       Edg Well Scription       State Miles West of Poplarville         #Simpson Sod Farm       Well Dest       3-22-07       Date well drilling completed:       3-22-07         Purpose of Well (circle one) Home Industrial Public Supply       Other (describe)       State Casing diameter:       12         State Well State       79 feet above or Gase (circle one) land surface Date measured:       Method of Measurement (circle one) feet Intercompletion (circle one) Cement Entrompletion       Mix         Casing length:       185 feet Casing diameter:       12       inches Type of screen: PVC160         Streen length:<                                                                                         |                                             | State V                           | Vell Report                                                               |                              |
|-----------------------------------------------------------------------------------------------------------------------------------------------------------------------------------------------------------------------------------------------------------------------------------------------------------------------------------------------------------------------------------------------------------------------------------------------------------------------------------------------------------------------------------------------------------------------------------------------------------------------------------------------------------------------------------------------------------------------------------------------------------------------------------------------------------------------------------------------------------------------------------------------------------------------------------------------------------------------------------------------------------------------------------------------------------------------------------------------------------------------------------------------------------------------------------------------------------------------------------------------------------------------------------------------------------------------------------------------------------------------------------------------------------------------------------------------------------------------------------------------------------------------------------------------------------------|---------------------------------------------|-----------------------------------|---------------------------------------------------------------------------|------------------------------|
| Construction       Aquifer         Permit & Choice       Aquifer         Trijdation       Equipment         Date drilling completed:       3-22-07         Mississippi Department of Environmental Quality       Aquifer         Jackson, MS 39289-0631       (601)354-6938 (fax)         State Law requires that this report be prepared by the driller in detail and filed with the Department within 30 days of completion of drilling of the well.       Well Owner Information         Well Owner Information       30 50 45.8       89 42 21.         Mailing Address:       7025 Edgewater Drive       Well Contion         Mailing Address:       7025 Edgewater Drive       Well Owner Jack 2005         Mailing Address:       7025 Edgewater Drive       Well Owner Jack 2005         Mailing Address:       7025 Edgewater Drive       Well Owner Jack 2005         Mailing Address:       7025 Edgewater Drive       Well Owner Jack 2005         Maine Well (circle one) Home       Industrial       Public Supply       Distance       Neesest Town         B       Mississippi Department of Environmental Quality and Vac 1000       File Califor       3-22-07         Date well drilling other guitation:       Vell Detproter       Well Detproter       3-22-07         Date well drilling started:       3-22-07       Date well drilling complete                                                                                                                                                                                        | Pearl Pivor                                 |                                   | -                                                                         | For Office Use Only:         |
| Permit #2 (2) 16 201       Office of Land and Water Resources<br>P.O. Box 10531       Well #:                                                                                                                                                                                                                                                                                                                                                                                                                                                                                                                                                                                                                                                                                                                                                                                                                                                                                                                                                                                                                                                                                                                                                                                                                                                                                                                                                                                                                                                                   |                                             |                                   |                                                                           | Aquifer:                     |
| Date drilling completed:       3-22-07         Jack drilling completed:       3-22-07         State Law requires that this report be prepared by the driller in detail and filed with the Department withit 30 days of completion of drilling of the well.       Well Version:         State Law requires that this report be prepared by the driller in detail and filed with the Department withit 30 days of completion of drilling of the well.       Well Version:         Well Over Information       30 50 45.8       89 42 21.         Mailing Address:       7025 Edgewater Drive       Well Oversion:       Well Oversion:         Mailing Address:       7025 Edgewater Drive       USGS quad, Hand-held GPS, Survey-grade GPS         Mailing Address:       7025 Edgewater       Zip Code         Mandeeville       LA 70471       USGS quad, Hand-held GPS, Survey-grade GPS         SE <sub>k</sub> , WW , & Sec 28       Twd? S. Rag 17W         Distance       Direction       Better Drive         #Simpson Sod Farm       Well Date         Purpose of Well (eircle one) Home       Industrial       Public Supply         State Law:       79 ' feet above or Glow/circle one) land surface       Date measured:         State Value:       225 Well grouted to a depth of _10 _ feet         Type of grout (circle one)       Center       Method of Measurement (eircle one)         State Law:                                                                                                                                           | Permit # (0) 1638                           | Office of Land                    |                                                                           |                              |
| Date drilling completed:       3-22-07       (001)354-5938 (fax)       Extra mathematical set (101)661-5210         State Law requires that this report be prepared by the driller in detail and filed with the Department within 30 days of completion of drilling of the well.       Extra mathematical set (101)661-5210       Extra mathematical set (101)661-5210         State Law requires that this report be prepared by the driller in detail and filed with the Department within 30 days of completion of drilling of the well.       30 50 45.8       89 42 21.         Mailing Address:       7025 Edgewater Drive       Method of Lat/Long (circle one): conventional Survey.       USGS quad, Hand-held GPS, Survey-grade GPS         Mailing Address:       7025 Edgewater Drive       Method of Lat/Long (circle one): Conventional Survey.       USGS quad, Hand-held GPS, Survey-grade GPS         State 2005       Mailer Mest.       28, NN ½ Sec 28 Tw25 Reg 17%         Purpose of Well (circle one) Home Industrial Public Supply       Purpose of Well Method of Lat/Long (circle one) Home Industrial Public Supply       Fish Culture Other:         Purpose of Well (circle one) Home Industrial Public Supply       Public Supply       Fish Culture Other:       3-22-07         If flowing, method of flow regulation: Valve       Other (describe)       Sec 28       Tw25       Reg         Static Water Level:       79'       feet above or local circle one) land surface       Date measured:       3-22-07         If ho | Irrigation Equipment                        | P.O.                              | Box 10631                                                                 | Well #: $C = /C$             |
| (100) 150+0556 (118)         State Law requires that this report be prepared by the driller in detail and filed with the Department within 30 days of completion of drilling of the well.         Well Owner information         Well Owner information         Owner Name         Edgewater Holdings LLC         Mailing Address:       7025 Edgewater Drive         Mailing Address:       7025 Edgewater Drive         Mandeville LA 70471       State ZipCode         State View       8 Miles (West of Poplarville         Mandeville LA 70471       Well Destino         City State       2ipCode         985-626-9005       Well Dast         Purpose of Well (circle one) Home Industrial Public Supply       Purpose of Farm         Well Dast         Purpose of Well (circle one) Home Industrial Public Supply       Putringioto         Date well drilling started:       3-22-07         Date well drilling started:       2-25         Well Dast       9:000         Fish Culture Other:                                                                                                                                                                                                                                                                                                                                                                                                                                                                                                                                                         | 3 22 07                                     | -                                 |                                                                           | L. S. Elevation:             |
| (100) S04-0936 (lik)         State Law requires that this report be prepared by the driller in detail and filed with the Department within 30 days of completion of drilling of the well.         Well Owner information         Well Owner information         Owner Name_Edgewater Holdings LLC         Mailing Address:       7025 Edgewater Drive                                                                                                                                                                                                                                                                                                                                                                                                                                                                                                                                                                                                                                                                                                                                                                                                                                                                                                                                                                                                                                                                                                                                                                                                           | Date drilling completed: $5-22-07$          | 1 .                               | ,                                                                         | <b>T</b> 1 #.                |
| 30 days of completion of drilling of the well.       30 days of completion ation         Well Owner Information       30 50 45.8         Owner Name       30 50 45.8         Mailing Address:       7025 Edgewater Drive         Maindeville       LA 70471         City       State         9855-626-9005       State         Perpose of Well (circle one) Home Industrial Public Supply Unitation:       Pivort         Propose of Well (circle one) Home Industrial Public Supply Unitation:       State: State         92-07       Date well drilling started:       3-22-07         Date well drilling started:       225-07       Date well drilling completed:       3-22-07         State Vater Level:       79'       feet above or Gov (circle one) Iand surface       Date measured:         Method of Measurement (circle one)       Keel tare       electric tape       air line       other:         State Vater Level:       79'       feet above or Gov (circle one) Iand surface       Date measured:       date measured: <td></td> <td></td> <td>54-6938 (lax)</td> <td>E-log #:</td>                                                                                                                                                                                    |                                             |                                   | 54-6938 (lax)                                                             | E-log #:                     |
| Well Owner Information       30 50 45.8       89 42 21.         Owner Name_Edgewater Holdings LLC       Mailing Address: 7025 Edgewater Drive       Intitude:                                                                                                                                                                                                                                                                                                                                                                                                                                                                                                                                                                                                                                                                                                                                                                                                                                                                                                                                                                                                                                                                                                                                                                                                                                                                                                                                                                                                   | State Law requires that this rep            | ort be prepared by th             | e driller in detail and filed w                                           | ith the Department withi     |
| Edgewater Holdings LLC       30 50 45.8 89 42 21.         Mailing Address: 7025 Edgewater Drive       Atitude:                                                                                                                                                                                                                                                                                                                                                                                                                                                                                                                                                                                                                                                                                                                                                                                                                                                                                                                                                                                                                                                                                                                                                                                                                                                                                                                                                                                                                                                  |                                             |                                   | · · · · · · · · · · · · · · · · · · ·                                     |                              |
| Mandeville       LA       70471         City       State       Zip Code         985-626-9005       Miles       Meest       of Poplarville         # Miles       Well Date       Miles       Meest       of Poplarville         # Simpson Sod Farm       Well Date       Miles       Miles       Miles       Miles         Purpose of Well (circle one)       Home       Industrial       Public Supply       Invation       Fish Culture       Other:                                                                                                                                                                                                                                                                                                                                                                                                                                                                                                                                                                                                                                                                                                                                                                                                                                                                                                                                                                                                                                                                                                           |                                             |                                   | 30 50 45 8                                                                |                              |
| Mandeville       LA       70471         City       State       Zip Code         985-626-9005       Distance       Direction         Purpose of Well (circle one) Home       Industrial       Public Supply       Miles         Purpose of Well (circle one) Home       Industrial       Public Supply       Fish Culture       Other:         Date well drilling started:       3-22-07       Date well drilling completed:       3-22-07         If flowing, method of flow regulation:       Valve       Other (describe)                                                                                                                                                                                                                                                                                                                                                                                                                                                                                                                                                                                                                                                                                                                                                                                                                                                                                                                                                                                                                                     | Edgewater Hold                              | lings LLC                         | Latitude: °                                                               | "Longitude: $094221$ .       |
| Mandeville       LA       70471         City       State       Zip Code         985-626-9005       Miles       Meest       of Poplarville         # Miles       Well Date       Miles       Meest       of Poplarville         # Simpson Sod Farm       Well Date       Miles       Miles       Miles       Miles         Purpose of Well (circle one)       Home       Industrial       Public Supply       Invation       Fish Culture       Other:                                                                                                                                                                                                                                                                                                                                                                                                                                                                                                                                                                                                                                                                                                                                                                                                                                                                                                                                                                                                                                                                                                           |                                             | er Drivo                          | 46                                                                        | 2                            |
| Mandeville       LA       70471         City       State       Zip Code         985-626-9005       Direction       Nearest Town         985-626-9005       Well Cate       Well Cate       Meanstread         990       Firsh Culture       Other:                                                                                                                                                                                                                                                                                                                                                                                                                                                                                                                                                                                                                                                                                                                                                                                                                                                                                                                                      | Mailing Address: / 025 Eugewall             | er nilve                          | Method of Lat/Long (circle or                                             | e): Conventional Survey,     |
| Mandeville       LA       70471         City       State       Zip Code         985-626-9005       Direction       Nearest Town         985-626-9005       Well Cate       Well Cate       Meanstread         990       Firsh Culture       Other:                                                                                                                                                                                                                                                                                                                                                                                                                                                                                                                                                                                                                                                                                                                                                                                                                                                                                                                                      |                                             |                                   | USCS and Hand hald                                                        | GPS Survey-grade GPC         |
| Mandeville       LA       70471         City       State       Zip Code         985-626-9005       Distance       Direction       Nearest Town         8       Miles       West       of       Poplarville         #Simpson       Sod Farm         Well Date       Pivot       Fish Culture       Other:         Date well drilling started:       3-22-07       Date well drilling completed:       3-22-07         If flowing, method of flow regulation:       Valve       Other (describe)                                                                                                                                                                                                                                                                                                                                                                                                                                                                                                                                                                                                                                                                                                                                                                                                                                                                                                                                                                                                                                                                  | · · · · · · · · · · · · · · · · · · ·       |                                   |                                                                           |                              |
| City       State       Zip Code         985-626-9005       Bistance       Distance       Direction       Nearest Town         8       Miles       West       of       Poplarville         # Simpson       Sod Farm         Purpose of Well (circle one)       Home       Industrial       Public Supply       Fish Culture       Other:         Purpose of Well (circle one)       Home       Industrial       Public Supply       Fish Culture       Other:         Date well drilling started:       3-22-07       Date well drilling completed:       3-22-07         If flowing, method of flow regulation:       Valve       Other (describe)                                                                                                                                                                                                                                                                                                                                                                                                                                                                                                                                                                                                                                                                                                                                                                                                                                                                                                              | Mandautilla                                 | T 3 70474                         | $\underline{\text{SE}_{1/4}\text{NW}}_{1/4} \underbrace{\text{Sec}}_{28}$ |                              |
| 985-626-9005       8       Miles West of Poplarville         #Simpson Sod Farm       #Simpson Sod Farm         Purpose of Well (circle one) Home Industrial Public Supply       Pivot Inrigation         Date well drilling started:       3-22-07         Date well drilling started:       3-22-07         Date well drilling completed:       3-22-07         If flowing, method of flow regulation: Valve       Other (describe)         Static Water Level:       79'         feet above or local (circle one) land surface       Date measured:         Method of Measurement (circle one)       feet tabe         Hole depth:       225       Well grouted to a depth of 10         feet tabe       feet tabe       feet tabe         Mix       Casing length:       185         Grout (circle one):       Cement       Mix         Casing length:       185       feet Casing diameter:       12         inches       Type of screen:       PVC160         Screen length:       40       feet Screen diameter:       12       inches         Type of completion (circle all applicable):       feet in packed       Underreamed       Telescoped Open hole       Natural Developmen         Other (describe):                                                                                                                                                                                                                                                                                                                                           |                                             |                                   | Distance                                                                  | Nooro-+ T                    |
| Telephone No. (                                                                                                                                                                                                                                                                                                                                                                                                                                                                                                                                                                                                                                                                                                                                                                                                                                                                                                                                                                                                                                                                                                                                                                                                                                                                                                                                                                                                                                                                                                                                                 | 985_626_900                                 | at Zip Code                       |                                                                           |                              |
| #SIMpson Sod Farm         Well Data         Purpose of Well (circle one) Home Industrial Public Supply Irrigation Fish Culture Other:                                                                                                                                                                                                                                                                                                                                                                                                                                                                                                                                                                                                                                                                                                                                                                                                                                                                                                                                                                                                                                                                                                                                                                                                                                                                                                                                                                                                                           | Telephone No. ()                            | · J                               |                                                                           | -                            |
| Purpose of Well (circle one) Home Industrial Public Supply Inigation Fish Culture Other:                                                                                                                                                                                                                                                                                                                                                                                                                                                                                                                                                                                                                                                                                                                                                                                                                                                                                                                                                                                                                                                                                                                                                                                                                                                                                                                                                                                                                                                                        |                                             |                                   | _                                                                         | Farm                         |
| Purpose of Well (circle one) Home       Industrial       Public Supply       Irrigation       Fish Culture       Other:                                                                                                                                                                                                                                                                                                                                                                                                                                                                                                                                                                                                                                                                                                                                                                                                                                                                                                                                                                                                                                                                                                                                                                                                                                                                                                                                                                                                                                         |                                             |                                   | Pivot                                                                     |                              |
| Date well drilling started:                                                                                                                                                                                                                                                                                                                                                                                                                                                                                                                                                                                                                                                                                                                                                                                                                                                                                                                                                                                                                                                                                                                                                                                                                                                                                                                                                                                                                                                                                                                                     | Purpose of Well (circle one) Home Inc       | dustrial Public Supply            | Irrigation / Fish Culture                                                 | Other:                       |
| If flowing, method of flow regulation: ValveOther (describe)                                                                                                                                                                                                                                                                                                                                                                                                                                                                                                                                                                                                                                                                                                                                                                                                                                                                                                                                                                                                                                                                                                                                                                                                                                                                                                                                                                                                                                                                                                    | B-22-                                       | 07                                |                                                                           | 3-22-07                      |
| Static Water Level:       79'       feet above or close (circle one) land surface       Date measured:         Method of Measurement (circle one)       sizel tare       electric tape       air line       other:         Hole depth:       225       Well depth:       225       Well grouted to a depth of 10       feet         Type of grout (circle one):       Cement       Bentonie       Mix         Casing length:       185       feet       Casing diameter:       12       inches       Type of screen:       PVC160         Screen length:       40       feet       Screen diameter:       12       inches       Type of screen:       PVC160         Screen slot size:       0.32       inches       Setting depth:       From       186       feet to       225       feet         Type of completion (circle all applicable):       inavel packed       Underreamed       Telescoped       Open hole       Natural Developmen         Other (describe):                                                                                                                                                                                                                                                                                                                                                                                                                                                                                                                                                                                       | Date well drilling started:                 | Date                              | well drilling completed:                                                  |                              |
| Static Water Level:       79'       feet above or close (circle one) land surface       Date measured:         Method of Measurement (circle one)       sizel tare       electric tape       air line       other:         Hole depth:       225       Well depth:       225       Well grouted to a depth of 10       feet         Type of grout (circle one):       Cement       Bentonie       Mix         Casing length:       185       feet       Casing diameter:       12       inches       Type of screen:       PVC160         Screen length:       40       feet       Screen diameter:       12       inches       Type of screen:       PVC160         Screen slot size:       0.32       inches       Setting depth:       From       186       feet to       225       feet         Type of completion (circle all applicable):       inavel packed       Underreamed       Telescoped       Open hole       Natural Developmen         Other (describe):                                                                                                                                                                                                                                                                                                                                                                                                                                                                                                                                                                                       | If flowing, method of flow regulation: Va   | lve Other (                       | describe)                                                                 |                              |
| Method of Measurement (circle one)       Select tare       electric tape       air line       other:                                                                                                                                                                                                                                                                                                                                                                                                                                                                                                                                                                                                                                                                                                                                                                                                                                                                                                                                                                                                                                                                                                                                                                                                                                                                                                                                                                                                                                                            |                                             | _                                 |                                                                           |                              |
| Hole depth:       225       Well grouted to a depth of 10feet         Type of grout (circle one):       Cement       Dentonite       Mix         Casing length:       185 feet       Casing diameter:       12 inches       Type of casing: PVC160         Screen length:       40 feet       Screen diameter:       12 inches       Type of screen:       PVC160         Screen slot size:       .032 inches       Setting depth: From                                                                                                                                                                                                                                                                                                                                                                                                                                                                                                                                                                                                                                                                                                                                                                                                                                                                                                                                                                                                                                                                                                                         | Shauc water Level:feet a                    | bove or <b>neiow</b> (circle one) | and surface Date measured:                                                |                              |
| Type of grout (circle one):       Cement       Bentonie       Mix         Casing length:       185 feet       Casing diameter:       12 inches       Type of casing: PVC160         Screen length:       40       feet       Screen diameter:       12 inches       Type of screen:       PVC160         Screen length:       40       feet       Screen diameter:       12 inches       Type of screen:       PVC160         Screen slot size:       .032       inches       Setting depth:       From       186 feet to       225       feet         Type of completion (circle all applicable):       inavel packed       Underreamed       Telescoped       Open hole       Natural Developmen         Other (describe):                                                                                                                                                                                                                                                                                                                                                                                                                                                                                                                                                                                                                                                                                                                                                                                                                                    | Method of Measurement (circle one)          | teel tape electric tap            | e air line other:                                                         |                              |
| Type of grout (circle one):       Cement       Bentonie       Mix         Casing length:       185 feet       Casing diameter:       12 inches       Type of casing: PVC160         Screen length:       40       feet       Screen diameter:       12 inches       Type of screen:       PVC160         Screen length:       40       feet       Screen diameter:       12 inches       Type of screen:       PVC160         Screen slot size:       .032       inches       Setting depth:       From       186 feet to       225       feet         Type of completion (circle all applicable):       inavel packed       Underreamed       Telescoped       Open hole       Natural Developmen         Other (describe):                                                                                                                                                                                                                                                                                                                                                                                                                                                                                                                                                                                                                                                                                                                                                                                                                                    |                                             |                                   |                                                                           | 10 .                         |
| Casing length:       185 feet       Casing diameter:       12 inches       Type of casing:       PVC160         Screen length:       40 feet       Screen diameter:       12 inches       Type of screen:       PVC160         Screen slot size:       .032 inches       Setting depth:       From       186 feet to       225 feet         Type of completion (circle all applicable):       Gravel packed       Underreamed       Telescoped       Open hole       Natural Developmen         Other (describe):                                                                                                                                                                                                                                                                                                                                                                                                                                                                                                                                                                                                                                                                                                                                                                                                                                                                                                                                                                                                                                               | noie depun: <u>223</u> Well de              | pun:225                           | Well grouted to a depth of                                                | IUfeet                       |
| Screen length: 40feet Screen diameter: 12inches Type of screen: PVC160         Screen slot size: .032inches Setting depth: From186 feet to225feet         Type of completion (circle all applicable):       inches Setting depth: From186 feet tofeet         Top of lap pipe or reduction in casing:feet. If telescoped or more than one screen, describe on back of page         Logs run (circle all applicable):       No log run         Electric Gamma Ray Density Sonic Neutron Other:         Name of organization running log(s):         I certify that the well was drilled, constructed, and completed in accordance with all applicable requirements of the Mississispi Department of Environmental Quality and/or the Mississippi Department of Health regulations and state laws.         Irrigation Equipment Inc.       Patrick M. Chism 0695                                                                                                                                                                                                                                                                                                                                                                                                                                                                                                                                                                                                                                                                                                  | Type of grout (circle one): Cement          | Bentonite Mix                     | Σ.                                                                        |                              |
| Screen length: 40feet Screen diameter: 12inches Type of screen: PVC160         Screen slot size: .032inches Setting depth: From186 feet to225feet         Type of completion (circle all applicable):       inches Setting depth: From186 feet tofeet         Top of lap pipe or reduction in casing:feet. If telescoped or more than one screen, describe on back of page         Logs run (circle all applicable):       No log run         Electric Gamma Ray Density Sonic Neutron Other:         Name of organization running log(s):         I certify that the well was drilled, constructed, and completed in accordance with all applicable requirements of the Mississispi Department of Environmental Quality and/or the Mississippi Department of Health regulations and state laws.         Irrigation Equipment Inc.       Patrick M. Chism 0695                                                                                                                                                                                                                                                                                                                                                                                                                                                                                                                                                                                                                                                                                                  | Contraction 195 contraction                 |                                   |                                                                           | 101 CO                       |
| Screen slot size:       .032 inches       Setting depth: From                                                                                                                                                                                                                                                                                                                                                                                                                                                                                                                                                                                                                                                                                                                                                                                                                                                                                                                                                                                                                                                                                                                                                                                                                                                                                                                                                                                                                                                                                                   | Casing length: 105 teet Casi                | ng diameter: <u>  2</u>           | inches Type of casing: P                                                  | VC16U                        |
| Type of completion (circle all applicable): Gravel packed Underreamed Telescoped Open hole Natural Developmen<br>Other (describe):                                                                                                                                                                                                                                                                                                                                                                                                                                                                                                                                                                                                                                                                                                                                                                                                                                                                                                                                                                                                                                                                                                                                                                                                                                                                                                                                                                                                                              | Screen length: 40 feet Screen               | een diameter: <u>12</u>           | inches Type of screen: P                                                  | VC160                        |
| Type of completion (circle all applicable): Gravel packed Underreamed Telescoped Open hole Natural Developmen<br>Other (describe):                                                                                                                                                                                                                                                                                                                                                                                                                                                                                                                                                                                                                                                                                                                                                                                                                                                                                                                                                                                                                                                                                                                                                                                                                                                                                                                                                                                                                              | Screen slot size: - 0.32 inches             | Setting depth. From               | 186 fort to 2                                                             | 25 faat                      |
| Other (describe):         Top of lap pipe or reduction in casing:        fcet. If telescoped or more than one screen, describe on back of pag         Logs run (circle all applicable):       To log run         Electric       Gamma Ray         Density       Sonic         Name of organization running log(s):         I certify that the well was drilled, constructed, and completed in accordance with all applicable requirements of the Mississ         Department of Environmental Quality and/or the Mississippi Department of Health regulations and state laws.         Irrigation       Equipment Inc.         Patrick       M. Chism         0695       Patrick                                                                                                                                                                                                                                                                                                                                                                                                                                                                                                                                                                                                                                                                                                                                                                                                                                                                                  |                                             | $\bigcirc$                        | · · · · · · · · · · · · · · · · · · ·                                     |                              |
| Other (describe):         Top of lap pipe or reduction in casing:        fcet. If telescoped or more than one screen, describe on back of pag         Logs run (circle all applicable):       To log run         Electric       Gamma Ray         Density       Sonic         Name of organization running log(s):         I certify that the well was drilled, constructed, and completed in accordance with all applicable requirements of the Mississ         Department of Environmental Quality and/or the Mississippi Department of Health regulations and state laws.         Irrigation       Equipment Inc.         Patrick       M. Chism         0695       Patrick                                                                                                                                                                                                                                                                                                                                                                                                                                                                                                                                                                                                                                                                                                                                                                                                                                                                                  | Type of completion (circle all applicable): | Gravel packed Unde                | erreamed Telescoped Open                                                  | hole Natural Developmen      |
| Top of lap pipe or reduction in casing:feet. If telescoped or more than one screen, describe on back of pag<br>Logs run (circle all applicable): To log run Electric Gamma Ray Density Sonic Neutron Other:<br>Name of organization running log(s):<br>I certify that the well was drilled, constructed, and completed in accordance with all applicable requirements of the Mississ<br>Department of Environmental Quality and/or the Mississippi Department of Health regulations and state laws.<br>Irrigation Equipment Inc.<br>Patrick M. Chism 0695                                                                                                                                                                                                                                                                                                                                                                                                                                                                                                                                                                                                                                                                                                                                                                                                                                                                                                                                                                                                       |                                             |                                   |                                                                           |                              |
| Logs run (circle all applicable): To log run Electric Gamma Ray Density Sonic Neutron Other:                                                                                                                                                                                                                                                                                                                                                                                                                                                                                                                                                                                                                                                                                                                                                                                                                                                                                                                                                                                                                                                                                                                                                                                                                                                                                                                                                                                                                                                                    |                                             | Outer (describe):                 |                                                                           |                              |
| Name of organization running log(s):<br>I certify that the well was drilled, constructed, and completed in accordance with all applicable requirements of the Mississ<br>Department of Environmental Quality and/or the Mississippi Department of Health regulations and state laws.<br>Irrigation Equipment Inc.<br>Patrick M. Chism 0695                                                                                                                                                                                                                                                                                                                                                                                                                                                                                                                                                                                                                                                                                                                                                                                                                                                                                                                                                                                                                                                                                                                                                                                                                      | Top of lap pipe or reduction in casing:     | feet. If t                        | elescoped or more than one scr                                            | een, describe on back of pag |
| Name of organization running log(s):<br>I certify that the well was drilled, constructed, and completed in accordance with all applicable requirements of the Mississ<br>Department of Environmental Quality and/or the Mississippi Department of Health regulations and state laws.<br>Irrigation Equipment Inc.<br>Patrick M. Chism 0695                                                                                                                                                                                                                                                                                                                                                                                                                                                                                                                                                                                                                                                                                                                                                                                                                                                                                                                                                                                                                                                                                                                                                                                                                      |                                             |                                   |                                                                           | <br>0.1                      |
| I certify that the well was drilled, constructed, and completed in accordance with all applicable requirements of the Mississ<br>Department of Environmental Quality and/or the Mississippi Department of Health regulations and state laws.<br>Irrigation Equipment Inc.<br>Patrick M. Chism 0695                                                                                                                                                                                                                                                                                                                                                                                                                                                                                                                                                                                                                                                                                                                                                                                                                                                                                                                                                                                                                                                                                                                                                                                                                                                              | Logs run (circle all applicable): No log ru | in Electric Gamma Ray             | y Density Sonic Neutron                                                   | Other:                       |
| I certify that the well was drilled, constructed, and completed in accordance with all applicable requirements of the Mississ<br>Department of Environmental Quality and/or the Mississippi Department of Health regulations and state laws.<br>Irrigation Equipment Inc.<br>Patrick M. Chism 0695                                                                                                                                                                                                                                                                                                                                                                                                                                                                                                                                                                                                                                                                                                                                                                                                                                                                                                                                                                                                                                                                                                                                                                                                                                                              | Name of organization running log(s):        | -                                 |                                                                           |                              |
| Irrigation Equipment Inc.<br>Patrick M. Chism 0695 Patrick M. Chism 0695                                                                                                                                                                                                                                                                                                                                                                                                                                                                                                                                                                                                                                                                                                                                                                                                                                                                                                                                                                                                                                                                                                                                                                                                                                                                                                                                                                                                                                                                                        |                                             | ructed, and completed in          | accordance with all applicable                                            | requirements of the Mississ  |
| Irrigation Equipment Inc.<br>Patrick M. Chism 0695 Patrick M. Chism 0695                                                                                                                                                                                                                                                                                                                                                                                                                                                                                                                                                                                                                                                                                                                                                                                                                                                                                                                                                                                                                                                                                                                                                                                                                                                                                                                                                                                                                                                                                        | Department of Environmental Quelity         | and/or the Mississippi De         | epartment of Health regulations                                           | and state laws.              |
| Patrick M. Chism 0695                                                                                                                                                                                                                                                                                                                                                                                                                                                                                                                                                                                                                                                                                                                                                                                                                                                                                                                                                                                                                                                                                                                                                                                                                                                                                                                                                                                                                                                                                                                                           | Department of Chylronmental Quality a       |                                   |                                                                           |                              |
| fair it cha                                                                                                                                                                                                                                                                                                                                                                                                                                                                                                                                                                                                                                                                                                                                                                                                                                                                                                                                                                                                                                                                                                                                                                                                                                                                                                                                                                                                                                                                                                                                                     |                                             |                                   | $\land II$                                                                |                              |
| Drint Name of Water Wall Contractor and Linner Ma                                                                                                                                                                                                                                                                                                                                                                                                                                                                                                                                                                                                                                                                                                                                                                                                                                                                                                                                                                                                                                                                                                                                                                                                                                                                                                                                                                                                                                                                                                               | Irrigation Equipm                           | ent Inc.                          | p. An                                                                     |                              |
| Print Name of Water Well Contractor and License No. Signature of Water Well Contractor                                                                                                                                                                                                                                                                                                                                                                                                                                                                                                                                                                                                                                                                                                                                                                                                                                                                                                                                                                                                                                                                                                                                                                                                                                                                                                                                                                                                                                                                          | Irrigation Equipm<br>Patrick M. Chism       | ent Inc.<br>0695                  | Path N                                                                    |                              |